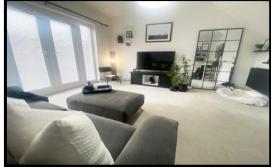

**CONDITION:** Extremely well presented property with a good standard of fittings and neutral décor throughout.

**ACCOMMODATION:** Comprising, ground floor; entrance hall with cupboard and cloak room W.C. Fitted kitchen to the front and rear reception room with French doors out to the garden. First Floor; landing area with storage cupboard. Master bedroom with en-suite shower, two further bedrooms and bathroom W.C.