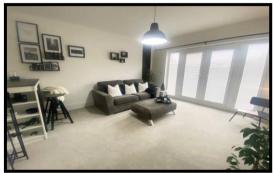

**CONDITION:** Extremely well presented property with a good standard of fittings and neutral décor throughout.

**ACCOMMODATION:** Comprising, ground floor; entrance hall with cupboard and cloak room W.C. Fitted kitchen to the front and rear reception room with French doors out to the garden. First Floor; landing area with storage cupboard. Master bedroom with en-suite shower, two further bedrooms and bathroom W.C.