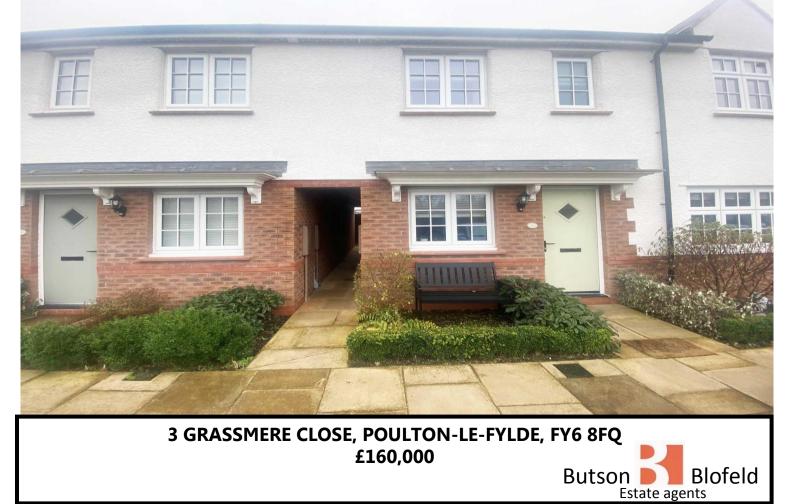

MODERN, MID TOWN HOUSE ONLY RECENTLY BUILT ON THE REDROW DEVELOPMENT JUST OFF CARR HEAD LANE SITUATED IN A SOUGHT AFTER AND CONVENIENT RESIDENTIAL LOCATION. THE PROPERTY OFFERS IMMACULATE ACCOMMODATION BRIEFLY COMPRISING; FITTED KITCHEN, SEPARATE W.C AND REAR LOUNGE WITH FRENCH DOORS OUT TO REAR GARDEN. THREE BEDROOMS, FAMILY BATHROOM AND EN-SUITE. UPVC DOUBLE-GLAZING AND GAS CENTRAL HEATING. PRIVATE REAR GARDEN AND ALLOCATED PARKING SPACES. NO CHAIN.

**LOCATION:** Situated within the new build residential development known as Oldfield Park (SAT NAV FY6 8FQ), just off Carr Head Lane. Within easy reach of Poulton centre and amenities.

STYLE: Recently constructed, mid terraced town house.