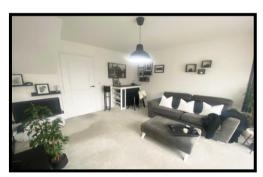

**CONDITION:** Extremely well presented property with a good standard of fittings and neutral décor throughout.

**ACCOMMODATION:** Comprising, ground floor; entrance hall with cupboard and cloak room W.C. Fitted kitchen to the front and rear reception room with French doors out to the garden. First Floor; landing area with storage cupboard. Master bedroom with en-suite shower, two further bedrooms and bathroom W.C.