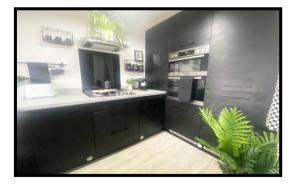

**CONDITION:** Extremely well presented property with a good standard of fittings and neutral décor throughout.

**ACCOMMODATION:** Comprising, ground floor; entrance hall with cupboard and cloak room W.C. Fitted kitchen to the front and rear reception room with French doors out to the garden. First Floor; landing area with storage cupboard. Master bedroom with en-suite shower, two further bedrooms and bathroom W.C.