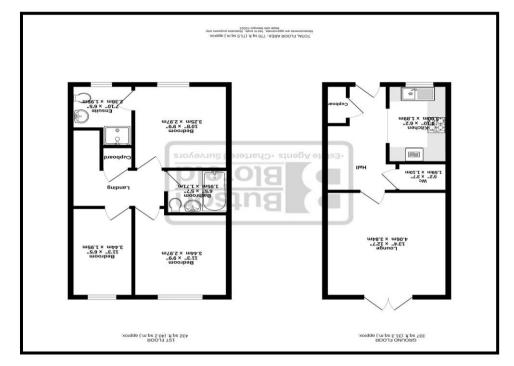

**CONDITION:** Extremely well presented property with a good standard of fittings and neutral décor throughout.

**ACCOMMODATION:** Comprising, ground floor; entrance hall with cupboard and cloak room W.C. Fitted kitchen to the front and rear reception room with French doors out to the garden. First Floor; landing area with storage cupboard. Master bedroom with en-suite shower, two further bedrooms and bathroom W.C.

**OUTSIDE:** Enjoying a quiet position the property includes 2 allocated parking spaces to the front, side access and lawned rear garden.

SERVICES: All mains services are connected, gas central heating and Upvc double-glazing.