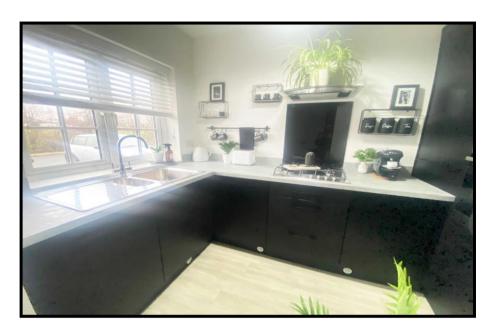

**CONDITION:** Extremely well presented property with a good standard of fittings and neutral décor throughout.

**ACCOMMODATION:** Comprising, ground floor; entrance hall with cupboard and cloak room W.C. Fitted kitchen to the front and rear reception room with French doors out to the garden. First Floor; landing area with storage cupboard. Master bedroom with en-suite shower, two further bedrooms and bathroom W.C.